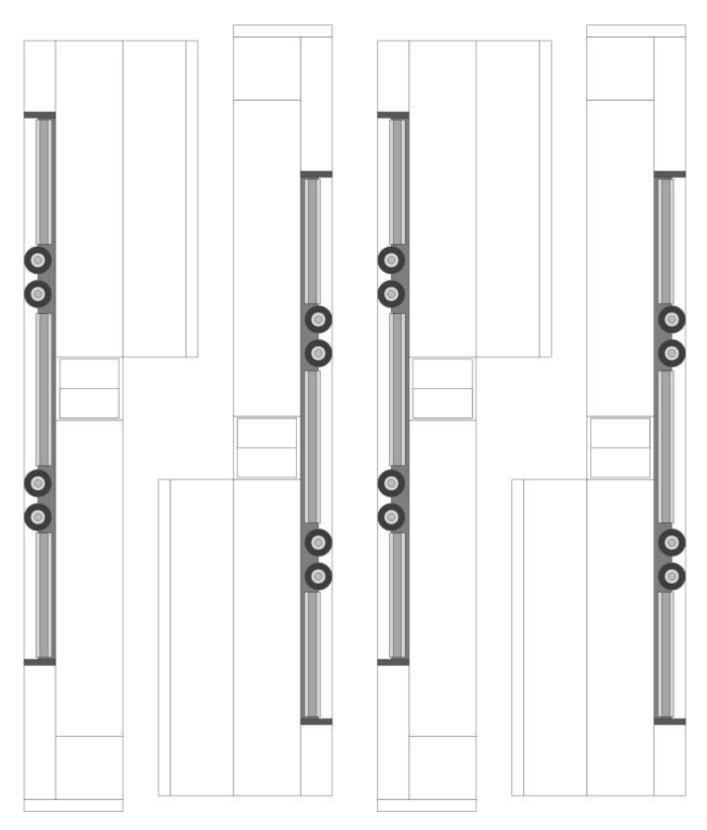

## **KOG** light

Below are a set of status markers and terrain pieces. Please feel free to print as many copies as you feel necessary to enhance your games of KOG light.

#### **Status Markers**

- 1 First Player Player went first this round
- $\Rightarrow$  **Speed Move** model may not shoot
- ⊕ **Hold Position** model may re-roll failed shots
- ! Objective model took/held Objective
- ⊗ **Destroyed** model is *Destroyed*

### **Delivery Vans & Box Trucks**

Two delivery vans and two 20' cab-over box trucks. Note that there are 2 lids to fold.





## **4 Van Trailers**

Four 40' van trailers.



# KOG light

# **5 Shipping Containers**

Two 20', two 40', and one 40' high cube.