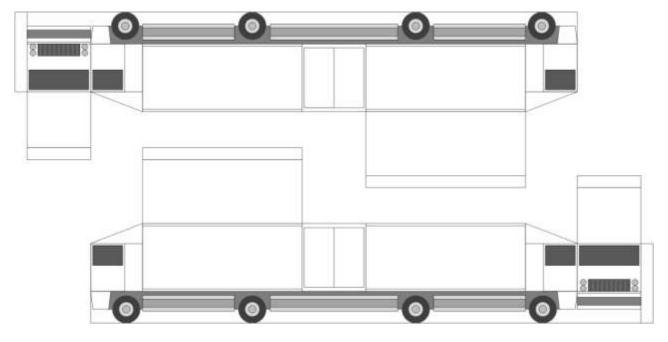

## **KOG** light

Below are a set of status markers and terrain pieces. Please feel free to print as many copies as you feel necessary to enhance your games of KOG light.

#### **Status Markers**

- 1 First Player Player went first this round
- $\Rightarrow$  **Speed Move** model may not shoot
- ⊕ **Hold Position** model may re-roll failed shots
- ! Objective model took/held Objective
- ⊗ **Destroyed** model is *Destroyed*

### **Delivery Vans & Box Trucks**

Two delivery vans and two 20' cab-over box trucks. Note that there are 2 lids to fold.





## **4 Van Trailers**

Four 40' van trailers.



# KOG light

# **5 Shipping Containers**

Two 20', two 40', and one 40' high cube.