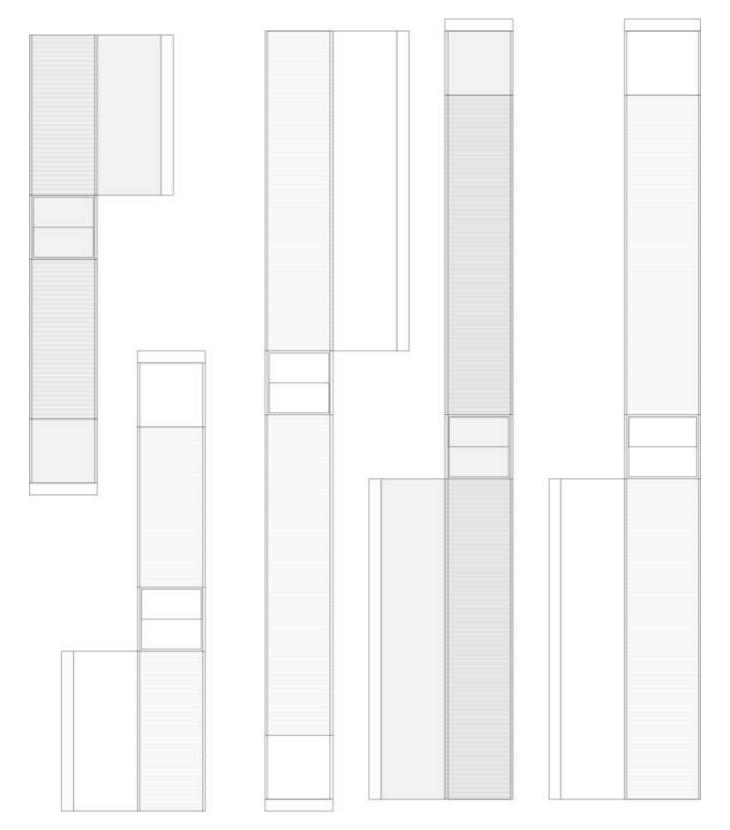

## **KOG** light

Below are a set of status markers and terrain pieces. Please feel free to print as many copies as you feel necessary to enhance your games of KOG light.

#### **Status Markers**

- 1 First Player Player went first this round
- $\Rightarrow$  **Speed Move** model may not shoot
- ⊕ **Hold Position** model may re-roll failed shots
- ! Objective model took/held Objective
- ⊗ **Destroyed** model is *Destroyed*

### **Delivery Vans & Box Trucks**

Two delivery vans and two 20' cab-over box trucks. Note that there are 2 lids to fold.





## **4 Van Trailers**

Four 40' van trailers.



# KOG light

# **5 Shipping Containers**

Two 20', two 40', and one 40' high cube.