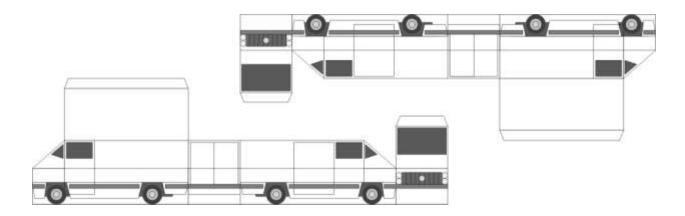

### **Delivery Vans & Box Trucks**

Two delivery vans and two 20' cab-over box trucks. Note that there are 2 lids to fold.